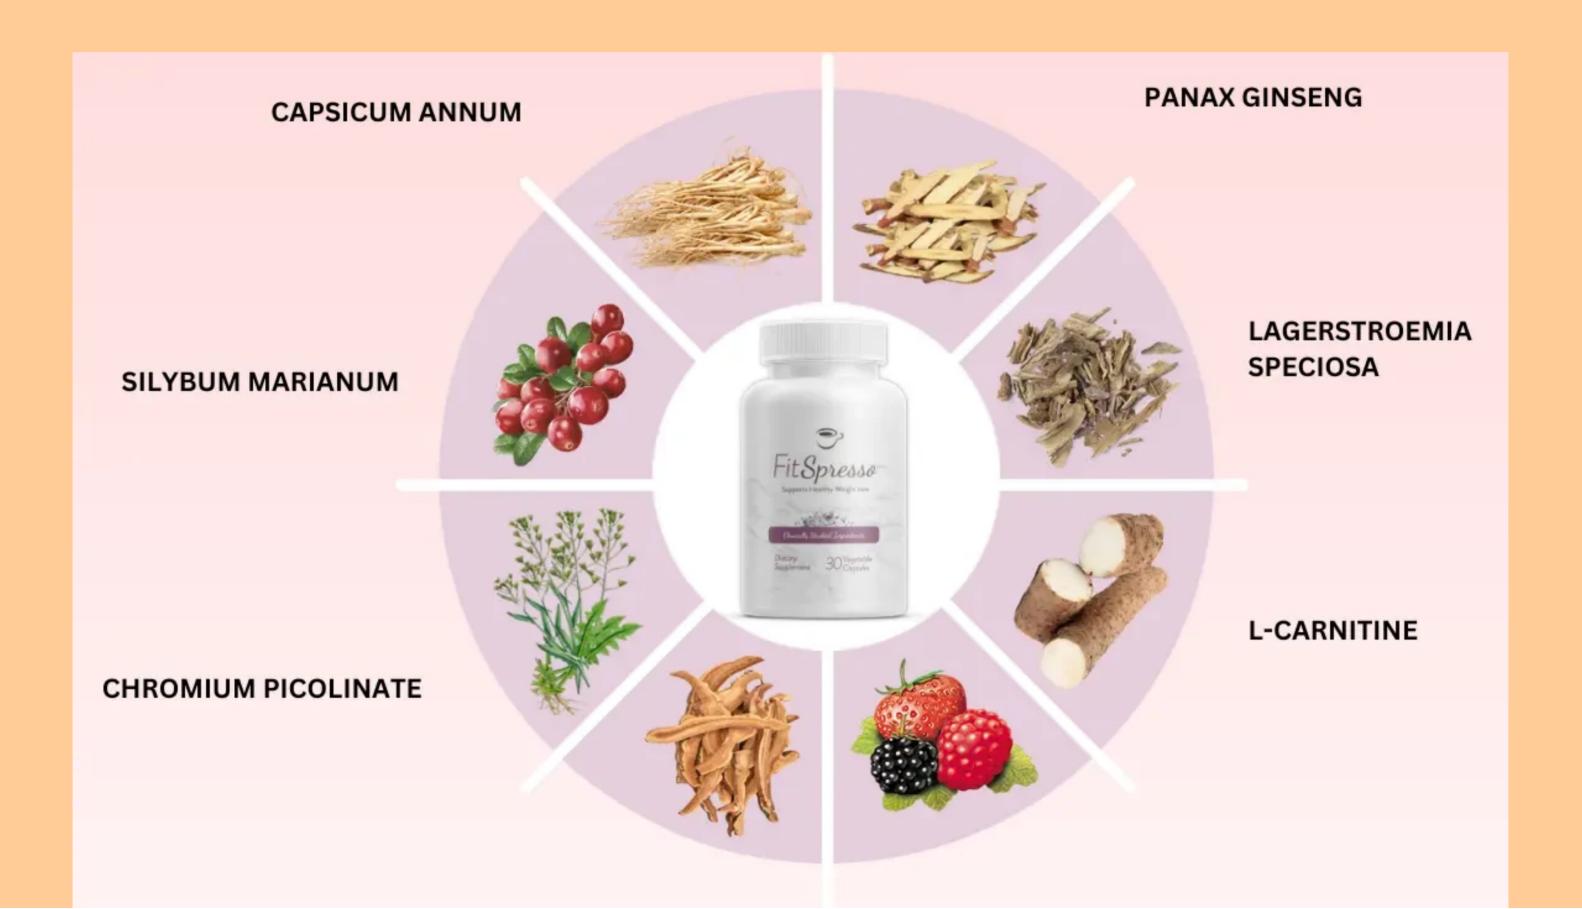

### WHAT IS FITSPRESSO SUPPLEMENT

Fitspresso is a revolutionary weight loss and belly fat control supplement designed to transform your journey to optimal health. It's a cutting-edge, allnatural solution that tackles stubborn belly fat and empowers you to achieve sustainable weight loss. This innovative product combines a meticulously crafted blend of scientifically proven ingredients, such as Garcinia Cambogia, Green Tea Extract, Cayenne Pepper, Black Pepper Extract, and Bitter Orange Extract, to kickstart your metabolism and curb your cravings.

# Ingredients for fitspresso