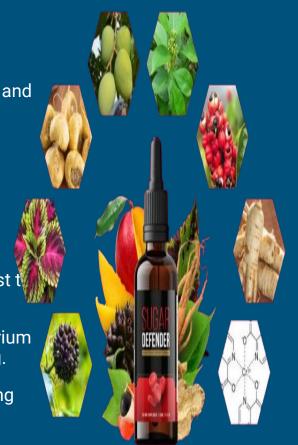

# Ingredients Of Sugar Defender

Sugar Defender contains eight carefully-selected ingredients that <a href="mailto:support">support</a> <a href="mailto:healthy-blood-sugar-levels">healthy-blood-sugar-levels</a>, including:

**Eleuthero:** This powerhouse ingredient is included to elevate energy levels and alleviate fatigue.

Coleus: Meticulously chosen to assist in weight management endeavors.

Maca Root: Carefully selected to provide sustained vitality.

**African Mango:** A potent component devoted to bolstering weight management journeys.

**Guarana:** This natural stimulant fuels metabolism, delivering a lasting boost to metabolic processes.

**Gymnema:** Dedicated to cultivating a robust heart and maintaining equilibrium in blood sugar levels, Gymnema supports overall cardiovascular well-being.

**Ginseng:** Renowned for its positive influence on glucose regulation, Ginseng cultivates optimal blood glucose levels.

Official Website: <a href="https://www.sugardefendere.com/">https://www.sugardefendere.com/</a>